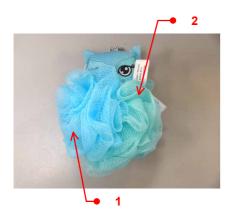

#### Tested components:

- (1) Blue plastic shower loofah
- (2) Green plastic shower loofah
- (3) White ribbon with silvery metallic yarn
- (4) Black printing on fabric label
- (5) White polymer cotton stuffing
- (6) Pink plastic shower loofah
- (7) Light pink plastic shower loofah