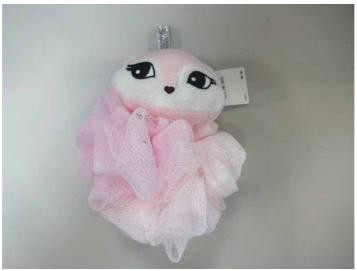

# ascena

retail group inc.

Number: TWNH00071900

| Factory (Manufacturer)  |                                                                                       |                            |                                                  |
|-------------------------|---------------------------------------------------------------------------------------|----------------------------|--------------------------------------------------|
| Factory Name:           | Dongguan Paolide Toy                                                                  | Factory ID#:               |                                                  |
|                         | Co.,Ltd                                                                               |                            |                                                  |
| Factory Address:        | Fujiang Road Hengjiang<br>Village Chashan Town ,<br>Dongguan City Guangdong,<br>China | Contact Person:            | Jimmy Lee                                        |
| Importer of Record Info | rmation                                                                               |                            |                                                  |
| Company Name:           | Tween Brands Service Co.                                                              | Company Address:           | 8323 Walton Parkway<br>New Albany, OHIO<br>43054 |
| Contact Person:         | Jackie Goddard                                                                        |                            |                                                  |
| Sample Information:     |                                                                                       | •                          |                                                  |
| Sample Description:     | OWL LOOFAH/FOX LOOFAH                                                                 | Style Number:              | 193591, 193585                                   |
| Department Number:      | 19                                                                                    | PO Number:                 | 76504, 76637, 77071, 76496, 76636, 77079         |
| Color:                  | 619 MULTI                                                                             | Number of Sample received: | 3 Set                                            |
| Country of Origin:      | China                                                                                 | Date of Manufacture:       | 6/18                                             |
| Samples Picked Up Inter | tek Inspector: N                                                                      | •                          |                                                  |
| Special Instruction:    |                                                                                       |                            |                                                  |

#### Tested components:

- (1) Blue plastic shower loofah
- (2) Green plastic shower loofah
- (3) White ribbon with silvery metallic yarn
- (4) Black printing on fabric label
- (5) White polymer cotton stuffing
- (6) Pink plastic shower loofah
- (7) Light pink plastic shower loofah