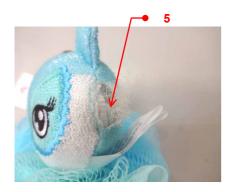

#### Tested components:

- (1) Blue plastic shower loofah
- (2) Green plastic shower loofah
- (3) White ribbon with silvery metallic yarn
- (4) Black printing on fabric label
- (5) White polymer cotton stuffing
- (6) Pink plastic shower loofah
- (7) Light pink plastic shower loofah